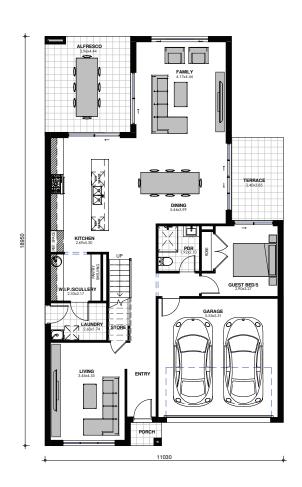

## **GROUND FLOOR** 138,78m2 FIRST FLOOR 116.93m2

**GARAGE** 34.92m2

**PORCH** 2.26m2

ALFRESCO 10.80m2

TERRACE 9.24m2

**TOTAL AREA 303.69m2** 

**WIDTH** 11.03m **DEPTH** 18.95m

## **CALIFORNIA 32**

Discover our California 32 for your contemporary lifestyle needs. Entertain family and friends around the large island bench that overlooks the dining and terrace area and enchant every guest with the spaciousness of the family, living and alfresco.

If your family is looking for room to grow or you have guests over for the night, let them find comfort in the fifth bedroom and complete bathroom downstairs.