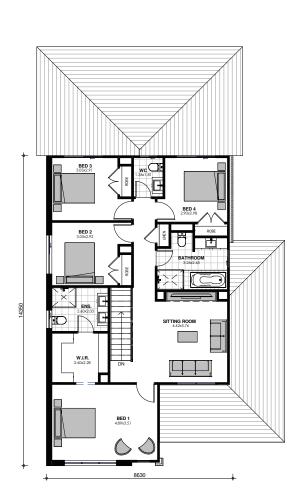

## **GROUND FLOOR** 138,78m2 FIRST FLOOR 116.93m2

**GARAGE** 34.92m2

**PORCH** 2.26m2

ALFRESCO 10.80m2

TERRACE 9.24m2

**TOTAL AREA 303.69m2** 

**WIDTH** 11.03m **DEPTH** 18.95m

## **CALIFORNIA 32**

3 BATHROOMS

CAR GARAGI

GROUND FLOOR

FIRST FLOOR