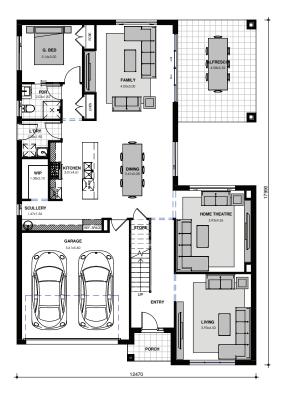

## DUBAI 37

GROUND FLOOR 144.21m2 FIRST FLOOR 135.95m2 GARAGE 35.00m2 PORCH 3.16m2 ALFRESCO 21.71m2

TOTAL AREA 340.03m2

WIDTH 12.47m DEPTH 17.99m

GROUND FLOOR

FIRST FLOOR

Images are shown for illustrative purposes and may not always represent the final product. Photographs may depict fixtures, finishes and features not supplied by ZAC Homes. Measurements are based on standard floorplan/facades and may vary. Garage doors depicted may be represented by upgraded options which are not included in the façade price. No allowance for render, Moroka finish will be supplied where shown. Where timber look finish has been shown, cladding from our standard range will be provided. All designs are copyright to ZAC Homes Pty Ltd. Builders License No. 47259C - Dated: Aug 1, 2018 BEDROOMS