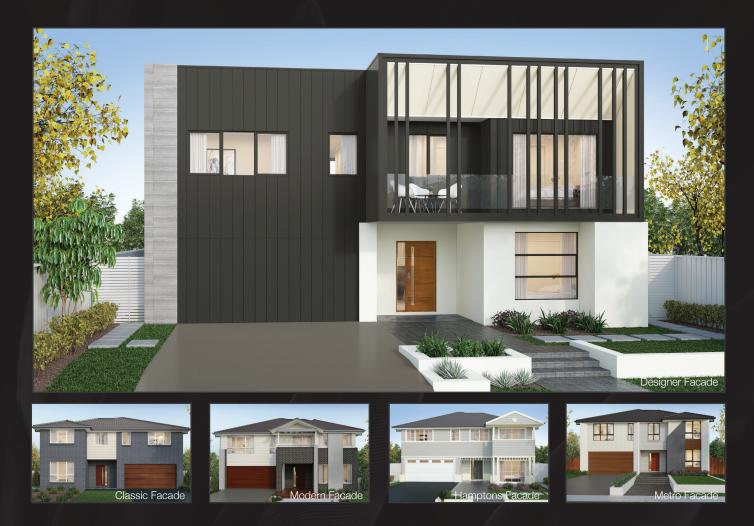

## DUBAI 37

The grand entrance of your dreams is found in our Dubai 37. Enter in absolute awe and marvel at the grand staircase and void, seamlessly connecting the downstairs with the upper. Solace can be found in the home theatre and front living space, neatly tucked away from the living/kitchen space, as well as the upstairs rumpus room.