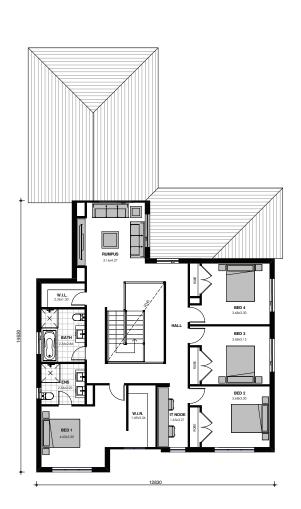

## DUBAI 40 MK2

GROUND FLOOR 156.99m2
FIRST FLOOR 147.66m2
GARAGE 34.64m2
PORCH 5.32m2
ALFRESCO 22.58m2

**TOTAL AREA 367.19m2** 

**WIDTH** 12.83m **DEPTH** 22.43m

## DUBAI 40 MK2

Our Dubai 40 MK2 is a haven fit for the grandest of lifestyles. Upon entering, marvel at the double height entry and striking staircase; walk further in and be greeted by multiple entertaining spaces and a striking gourmet kitchen which folds and flows out onto the oversized alfresco and living space. Other defining features include the generous master suite and four bedrooms, large walk in linen and private IT nook upstairs.

## DUBAI 40 MK2

3 BATHROOMS

AR GARAGI

GROUND FLOOR FIRST FLOOR