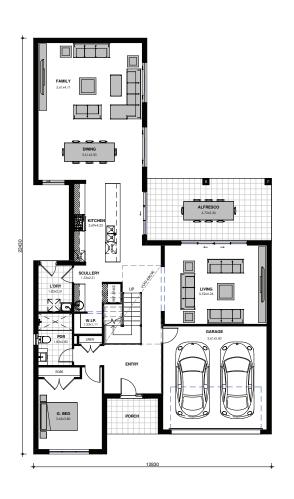

## DUBAI 40 MK2

GROUND FLOOR 156.99m2
FIRST FLOOR 147.66m2
GARAGE 34.64m2
PORCH 5.32m2
ALFRESCO 22.58m2

**TOTAL AREA 367.19m2** 

**WIDTH** 12.83m **DEPTH** 22.43m

## DUBAI 40 MK2

Our Dubai 40 MK2 is a haven fit for the grandest of lifestyles. Upon entering, marvel at the double height entry and striking staircase; walk further in and be greeted by multiple entertaining spaces and a striking gourmet kitchen which folds and flows out onto the oversized alfresco and living space. Other defining features include the generous master suite and four bedrooms, large walk in linen and private IT nook upstairs.

## DUBAI 40 MK2

3 BATHROOMS

AR GARAGI

GROUND FLOOR FIRST FLOOR