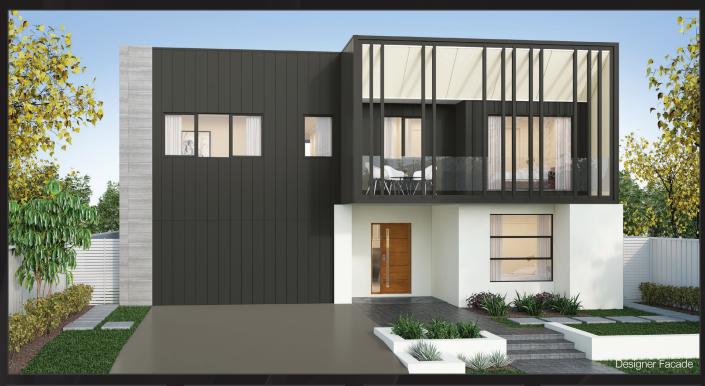

## DUBAI 40 MK2

Our Dubai 40 MK2 is a haven fit for the grandest of lifestyles. Upon entering, marvel at the double height entry and striking staircase; walk further in and be greeted by multiple entertaining spaces and a striking gourmet kitchen which folds and flows out onto the oversized alfresco and living space. Other defining features include the generous master suite and four bedrooms, large walk in linen and private IT nook upstairs.