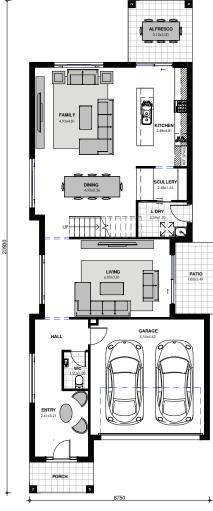

## MACHU 30

GROUND FLOOR 114.11m2 FIRST FLOOR 113.53m2 GARAGE 34.41m2 PORCH 4.67m2 ALFRESCO 9.36m2 PATIO 6.56m2 TOTAL AREA 282.64m2

> WIDTH 8.75m DEPTH 23.93m

## MACHU 30

Metro Fac

Celebrate special moments with family and friends or enjoy serenity with a good book in our Machu 30, which cleverly combines open plan spaces with ample private ones. Cook a splendid feast for the family in the capacious gourmet kitchen with island bench and entertain your guests in two outdoor spaces whilst the kids play upstairs in the retreat.