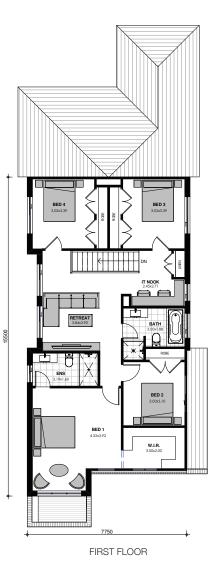

## MACHU 30

GROUND FLOOR 114.11m2 FIRST FLOOR 113.53m2 GARAGE 34.41m2 PORCH 4.67m2 ALFRESCO 9.36m2 PATIO 6.56m2 TOTAL AREA 282.64m2

> WIDTH 8.75m DEPTH 23.93m

## MACHU 30

Metro Fac

Celebrate special moments with family and friends or enjoy serenity with a good book in our Machu 30, which cleverly combines open plan spaces with ample private ones. Cook a splendid feast for the family in the capacious gourmet kitchen with island bench and entertain your guests in two outdoor spaces whilst the kids play upstairs in the retreat.