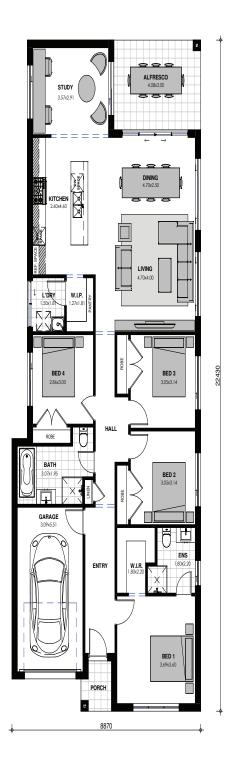

## SIENNA 20 MK2

GROUND FLOOR 152.20m2 FIRST FLOOR N/A GARAGE 19.22m2 PORCH 2.21m2 ALFRESCO 12.24m2

**TOTAL AREA 185.87m2** 

**WIDTH** 8.87m **DEPTH** 22.43m

## SIENNA 20 MK2

A narrow lot design with the works featuring a welcoming gallery kitchen and living area, generous sized bedrooms, large master suite and plenty of family and private spaces for every member to feel at home.

ZACHomes

4 BEDROOMS

2 BATHROOMS

CAR GARAGE