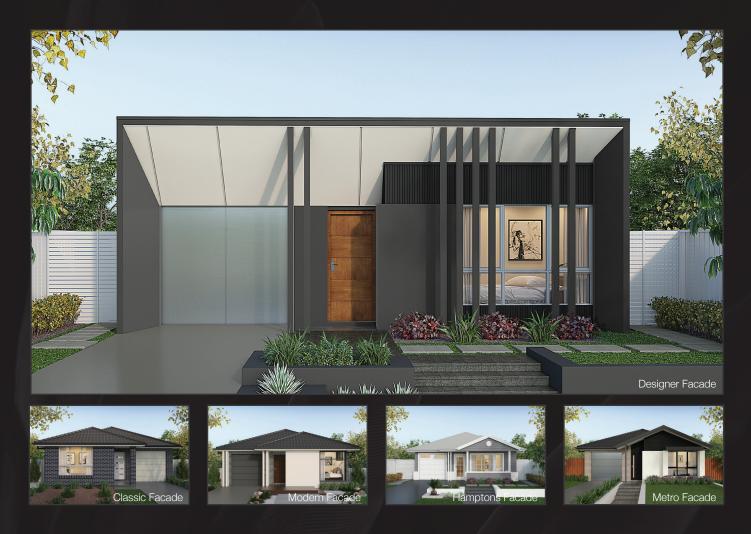

## SIENNA 20 MK2

GROUND FLOOR 152.20m2 FIRST FLOOR N/A GARAGE 19.22m2 PORCH 2.21m2 ALFRESCO 12.24m2

**TOTAL AREA 185.87m2** 

**WIDTH** 8.87m **DEPTH** 22.43m

## SIENNA 20 MK2

A narrow lot design with the works featuring a welcoming gallery kitchen and living area, generous sized bedrooms, large master suite and plenty of family and private spaces for every member to feel at home.