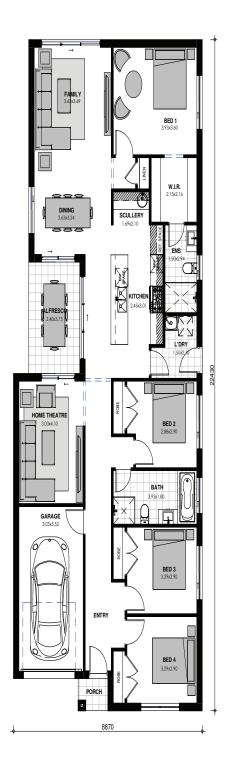

## SIENNA 20 MK3

GROUND FLOOR 158.31m2 FIRST FLOOR N/A GARAGE 18.86m2 PORCH 1.51m2 ALFRESCO 8.95m2

**TOTAL AREA 187.63m2** 

**WIDTH** 8.87m **DEPTH** 22.43m

## SIENNA 20 MK3

Find your ideal family home in our Sienna 20 MK3 design. It showcases an open family/living space to the rear with a centrally located alfresco to craft a warm, well-lit interior.

Find cinematic luxury within your lavish home theatre and large master suite and relax and enjoy your smart living design.

ZACHomes

4 BEDROOMS

2 BATHROOMS

CAR GARAGE