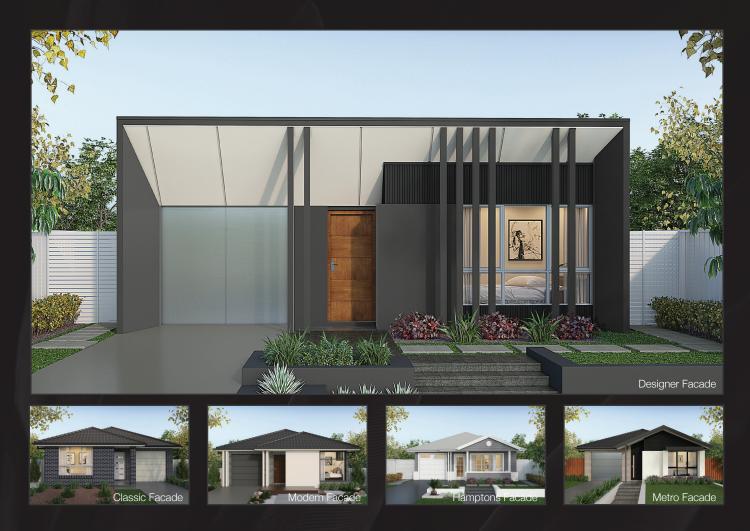

## SIENNA 20 MK3

Find your ideal family home in our Sienna 20 MK3 design. It showcases an open family/living space to the rear with a centrally located alfresco to craft a warm, well-lit interior.

Find cinematic luxury within your lavish home theatre and large master suite and relax and enjoy your smart living design.