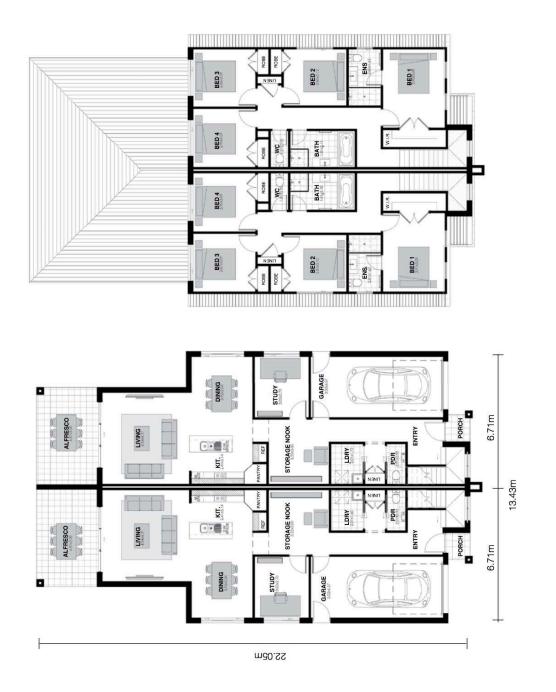

## AMAZON 22

GROUND FLOOR 88.23m2 FIRST FLOOR 80.88m2 GARAGE 23.15m2 PORCH 1.54m2 ALFRESCO 14.78m2

**TOTAL AREA 208.57m2** 

**WIDTH** 13.43m **DEPTH** 22.05m

## AMAZON 22

The Amazon 22 is our entertainers duplex design. We have conveniently located the wet areas to maximise the living on the ground floor.

Boasting a study, storage nook, open dining and kitchen, oversized living area which flows onto a full length alfresco. Upstairs offers four bedrooms with robes, large walk in robe to Bed 1 and plenty of storage cupboards to both floors.

4 BEDROOMS

2.5 BATHROOMS