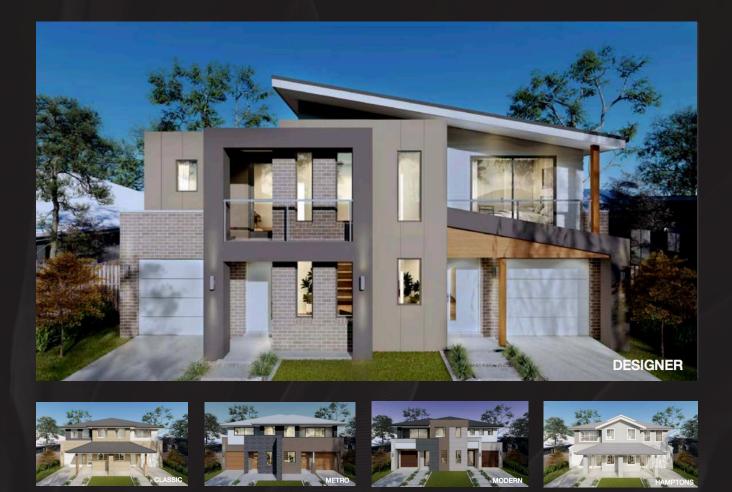

## AMAZON 22

The Amazon 22 is our entertainers duplex design. We have conveniently located the wet areas to maximise the living on the ground floor.

Boasting a study, storage nook, open dining and kitchen, oversized living area which flows onto a full length alfresco. Upstairs offers four bedrooms with robes, large walk in robe to Bed 1 and plenty of storage cupboards to both floors.

4 BEDROOMS

2.5 BATHROOMS