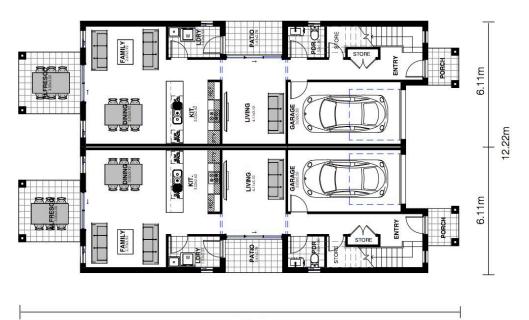

## **AMAZON 23**

**GROUND FLOOR** 77.35m2

FIRST FLOOR 99.42m2

**GARAGE** 18.07m2 **PORCH** 2.70m2

ALFRESCO 9.00m2

**TOTAL AREA 211.01m2** 

**WIDTH** 12.22m **DEPTH** 21.38m