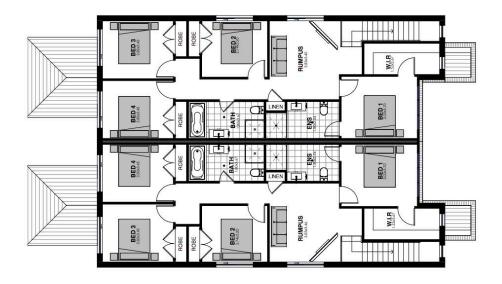

## **AMAZON 23**

The Amazon 23 is very similar to the 24 but has some smart layout changes that make this appealing to a whole different market. We have removed the guest room and replaced it with a light filled living room which has it very own patio!

This is great for those who require another living room or just want a creative architectural element in their home. Four bedrooms, rumpus and an oversized walk in robe to Bedroom 1 are still offered to the first floor, making it appealing to all.