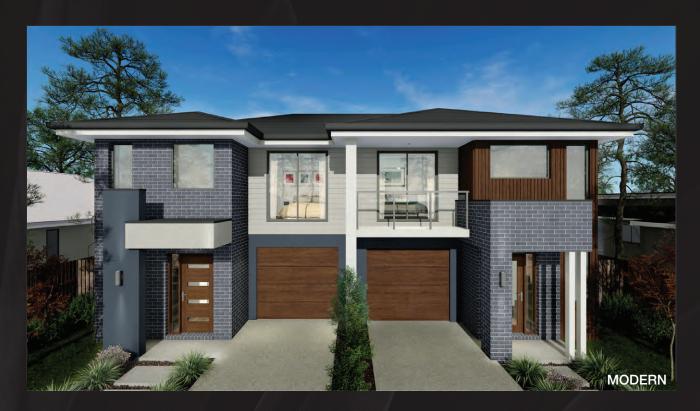

## **AMAZON 23**

**GROUND FLOOR** 77.35m2

FIRST FLOOR 99.42m2

**GARAGE** 18.07m2 **PORCH** 2.70m2

ALFRESCO 9.00m2

**TOTAL AREA 211.01m2** 

**WIDTH** 12.22m **DEPTH** 21.38m

## **AMAZON 23**

The Amazon 23 is very similar to the 24 but has some smart layout changes that make this appealing to a whole different market. We have removed the guest room and replaced it with a light filled living room which has it very own patio!

This is great for those who require another living room or just want a creative architectural element in their home. Four bedrooms, rumpus and an oversized walk in robe to Bedroom 1 are still offered to the first floor, making it appealing to all.