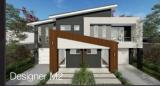

## DAINTREE 16 MK2

GROUND FLOOR 56.56m2
FIRST FLOOR 67.08m2
GARAGE 18.79m2
PORCH 3.42m2
ALFRESCO 9.60m2

**TOTAL AREA 155.45m2** 

**WIDTH** 13.00m **DEPTH** 16.26m

## DAINTREE 16 MK2

The Daintree 16 MK2 Duplex provides affordable multi-dwelling living perfectly designed for family or an investment opportunity.

Containing 3 good sized bedrooms with Ensuite & WIR to the Master. 2.5 Bathrooms and a single garage. Enjoy the spacious open plan Kitchen and living area that leads onto your outdoor entertaining area.