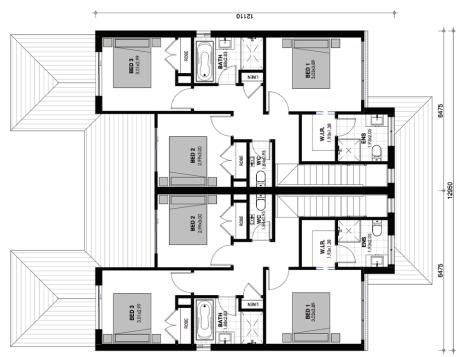

## FIRST FLOOR PLAN

2.5 BATHROOMS

CAR GARAGE

Images are shown for illustrative purposes and may not always represent the final product. Photographs may depict fixtures, finishes and features not supplied by ZAC Homes. Measurements are based on standard floorplan/facades and may vary. Garage doors depicted may be represented by upgraded options which are not included in the façade price. No allowance for render, Moroka finish will be supplied where shown. Where timber look finish has been shown, cladding from our standard range will be provided. All designs are copyright to ZAC Homes Pty Ltd. Builders License No. 47259C - Dated: Aug 1, 2018