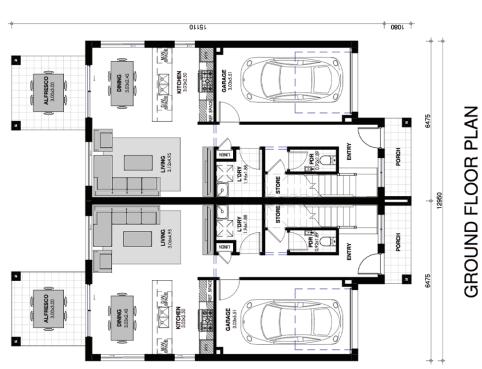

## DAINTREE 16 MK2

The Daintree 16 MK2 Duplex provides affordable multi-dwelling living perfectly designed for family or an investment opportunity.

Containing 3 good sized bedrooms with Ensuite & WIR to the Master. 2.5 Bathrooms and a single garage. Enjoy the spacious open plan Kitchen and living area that leads onto your outdoor entertaining area.