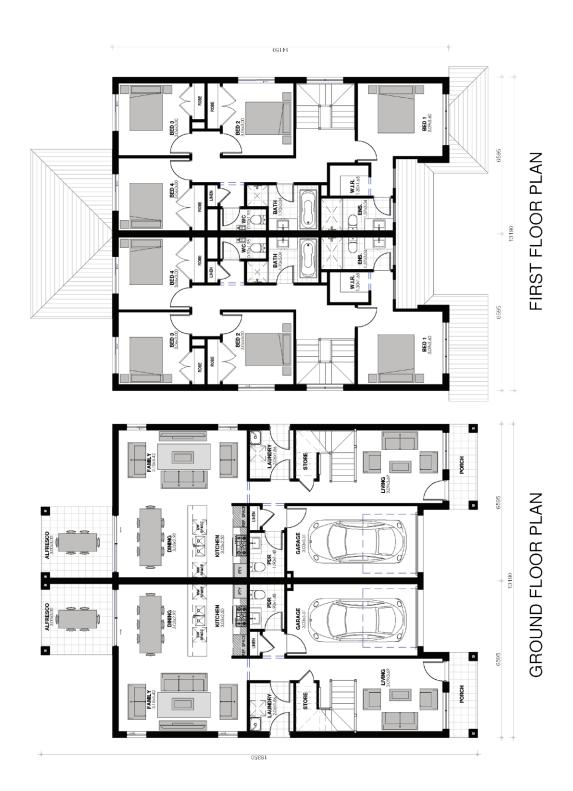

## **EVEREST 20**

GROUND FLOOR 71.91m2
FIRST FLOOR 86.41m2
GARAGE 18.17m2
PORCH 4.31m2
ALFRESCO 9.35m2

**TOTAL AREA 190.15m2** 

**WIDTH** 13.19m **DEPTH** 18.35m

## **EVEREST 20**

The Everest 20 still packs the amazing features and benefits on its bigger brothers, but is able to fit on 15m blocks. While still providing three living areas to the ground floor its alfresco adds space by opening up and allowing these areas to flow.

Upstairs contains the most popular Bedroom 1 configuration which feels larger than it is, mainly due to the large window providing added light and ventilation.

4 Bedroom: 2.5

Car Garage