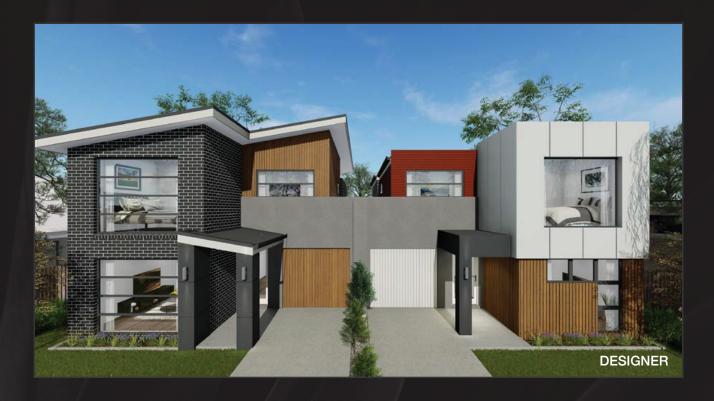

## **EVEREST 20**

GROUND FLOOR 71.91m2
FIRST FLOOR 86.41m2
GARAGE 18.17m2
PORCH 4.31m2
ALFRESCO 9.35m2

**TOTAL AREA 190.15m2** 

**WIDTH** 13.19m **DEPTH** 18.35m

## **EVEREST 20**

The Everest 20 still packs the amazing features and benefits on its bigger brothers, but is able to fit on 15m blocks. While still providing three living areas to the ground floor its alfresco adds space by opening up and allowing these areas to flow.

Upstairs contains the most popular Bedroom 1 configuration which feels larger than it is, mainly due to the large window providing added light and ventilation.

4 Bedroom: 2.5

Car Garage

## **EVEREST 20**

CAR GARAGE