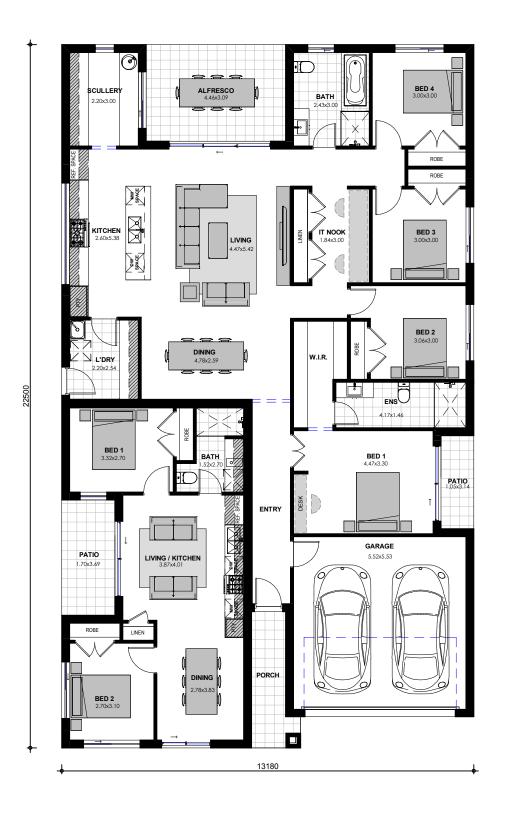

## ECHO 31 MK2

HOUSE AND GRANNY FLAT

| GROUND FLOOR | 170.12m <sup>2</sup> |
|--------------|----------------------|
| GARAGE       | 34.08m <sup>2</sup>  |
| PORCH        | 5.23m <sup>2</sup>   |
| ALFRESCO     | 13.78m <sup>2</sup>  |
| PATIO        | 3.39m <sup>2</sup>   |
| GRANNY FLAT  | 58.14m²              |
| PATIO        | 6.27m²               |
| TOTAL AREA   | 291.01m <sup>2</sup> |
| WIDTH        | 13.18m               |
| DEPTH        | 22.50m               |

This home is perfect for the investor, first home buyer or someone with in-law accommodation. A front facing two bedroom granny flat joined to the main dwelling allows for ease of access and when in the main house you almost forget you have another dwelling attached. The main house focuses on space and has been designed to use every available bit of area to maximise the rooms and feel.

4 BEDROOMS

2 BATHROOMS

> 2 GARAGE

MAIN HOUSE

2 BEDROOMS

BATHROOMS

GRANNY FLAT

ZACHomes