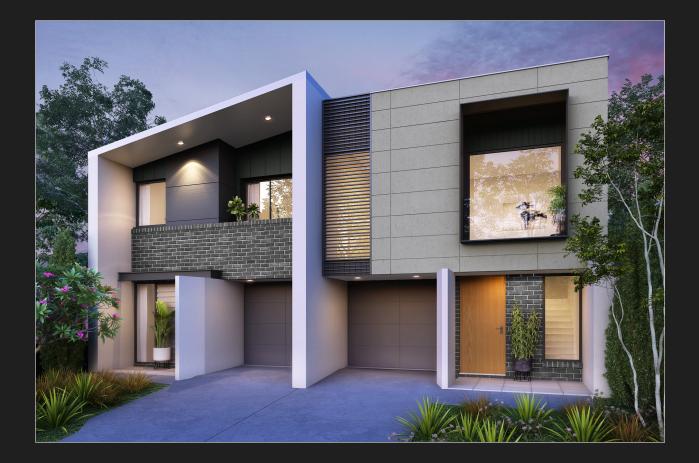

Showcasing our most versatile duplex yet, each side is dramatically different allowing us to display three options. Building as is, and living in the larger dwelling and renting out the smaller, maximises your floor space. The second option mirrors the larger side to sell at completion or to live in. The final option involves two of the smaller sides which works well for short blocks.