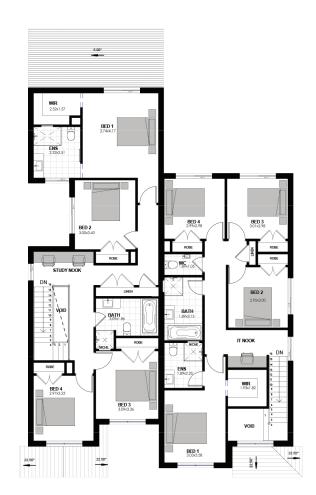

## GEMINI 25/19

DUPLEX

| UNIT A<br>GROUND FLOOR<br>FIRST FLOOR<br>GARAGE<br>PORCH<br>ALFRESCO | 91.06m <sup>2</sup><br>106.04m <sup>2</sup><br>22.76m <sup>2</sup><br>3.76m <sup>2</sup><br>11.87m <sup>2</sup> |
|----------------------------------------------------------------------|-----------------------------------------------------------------------------------------------------------------|
| TOTAL AREA                                                           | 235.49m <sup>2</sup>                                                                                            |
| UNIT B<br>GROUND FLOOR<br>FIRST FLOOR<br>GARAGE<br>PORCH<br>ALFRESCO | 57.85m <sup>2</sup><br>90.86m <sup>2</sup><br>19.19m <sup>2</sup><br>3.71m <sup>2</sup><br>6.72m <sup>2</sup>   |
| TOTAL AREA                                                           | 178.33m²                                                                                                        |

Showcasing our most versatile duplex yet, each side is dramatically different allowing us to display three options. Building as is, and living in the larger dwelling and renting out the smaller, maximises your floor space. The second option mirrors the larger side to sell at completion or to live in. The final option involves two of the smaller sides which works well for short blocks.