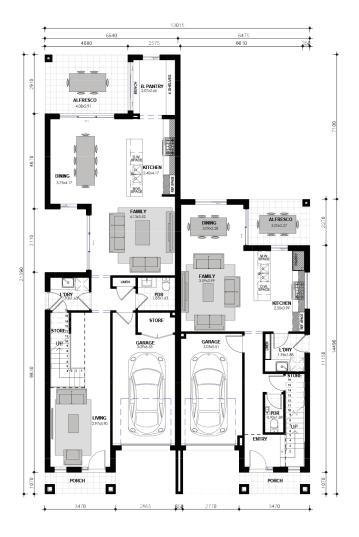

## GEMINI 25/19

DUPLEX

| UNIT A<br>GROUND FLOOR<br>FIRST FLOOR<br>GARAGE<br>PORCH<br>ALFRESCO | 91.06m <sup>2</sup><br>106.04m <sup>2</sup><br>22.76m <sup>2</sup><br>3.76m <sup>2</sup><br>11.87m <sup>2</sup> |
|----------------------------------------------------------------------|-----------------------------------------------------------------------------------------------------------------|
| TOTAL AREA                                                           | 235.49m <sup>2</sup>                                                                                            |
| UNIT B<br>GROUND FLOOR<br>FIRST FLOOR<br>GARAGE<br>PORCH<br>ALFRESCO | 57.85m <sup>2</sup><br>90.86m <sup>2</sup><br>19.19m <sup>2</sup><br>3.71m <sup>2</sup><br>6.72m <sup>2</sup>   |
| TOTAL AREA                                                           | 178.33m²                                                                                                        |

Showcasing our most versatile duplex yet, each side is dramatically different allowing us to display three options. Building as is, and living in the larger dwelling and renting out the smaller, maximises your floor space. The second option mirrors the larger side to sell at completion or to live in. The final option involves two of the smaller sides which works well for short blocks.