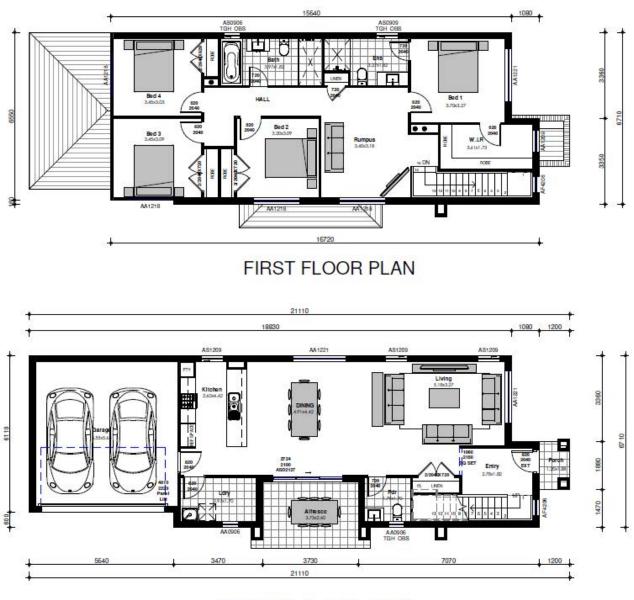

## <u>\$993,910</u>

GROUND FLOOR PLAN

Images are shown for illustrative purposes and may not always represent the final product. ZAC Homes has the right to alter prices and inclusions without prior notice. Based on 500mm cut and fill, no allowance for BAL or DEB. Extra charges may apply. All designs are copyright to ZAC Homes Pty Ltd. Builders License No. 47259C. Date issued: 01.03.2023