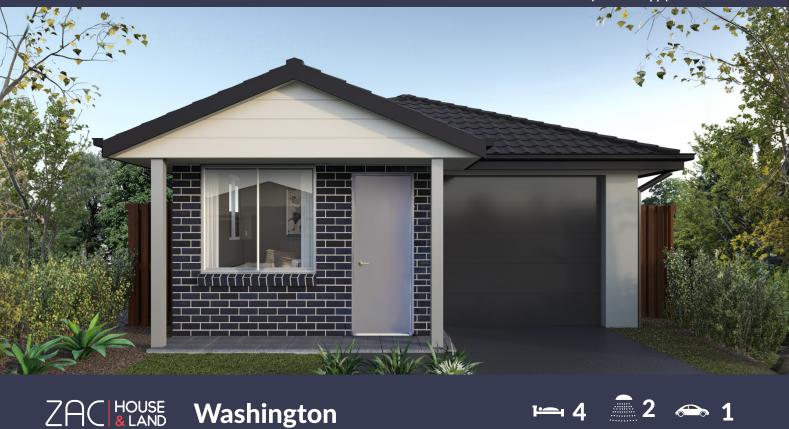

# Lot 82, Werrington

Block Size: 225m2 | House Size: 135.35m2

Package Includes: Essential Inclusions

Facade: Classic