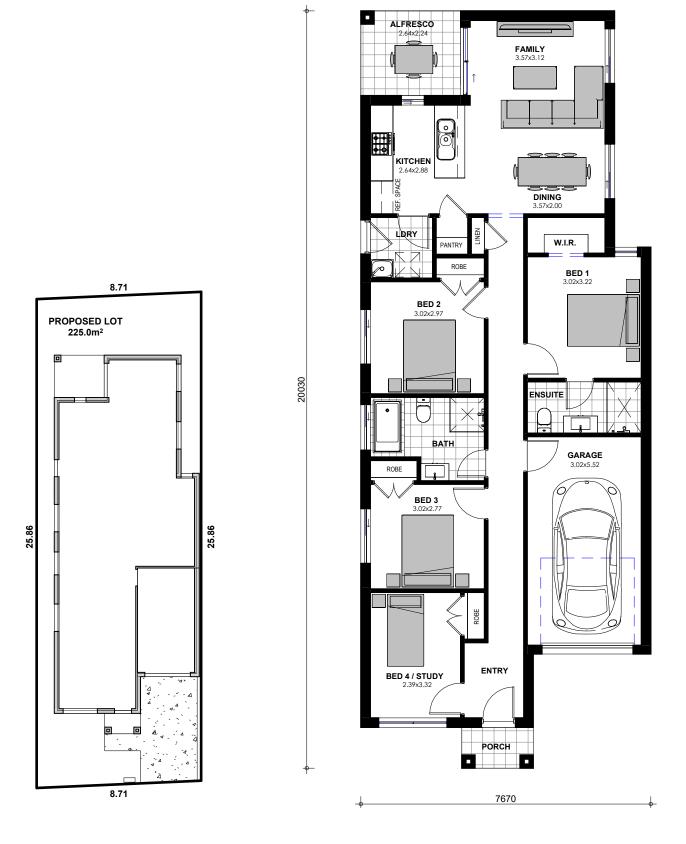

# Lot 82, Werrington

Block Size: 225m2 | House Size: 135.35m2

Package Includes: Essential Inclusions

Facade: Classic